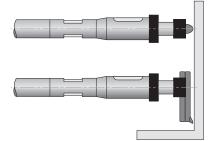

TESA UNIMASTER is similar to internal micrometers with two-point contact with the workpiece being measured. Measures any dimension within the extended application range diretly by simply adding the needed extensions with built-in gauge blocks to the measuring element.

Accurate, robust and easy-to-handle – Can be used either vertically or horizontally with a constant measuring force - Incorporates a lever-type dial test indicator that clearly shows the culmination point - Ensures stable measuring owing to both a negligible deflection and thermal protection on each extension.