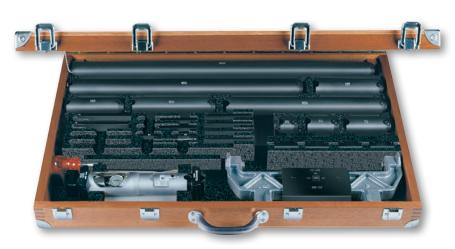

## TESA UNIMASTER Universal Measuring Instrument

TESA UNIMASTER Universal Measuring Instrument provides the features necessary for direct measurement of specially large internal and external dimensions.

Extension: 38 mm dia. diamter steel tube with snap ring system. Built-in gauge rod.

Mobile ball-bearing anvil under spring pressure.

Wooden case

Measuring element and setting standard with identification number

Calibration certificate: • per setting standard

- per measuring element
- per extension

| No             |                                                                       |                          |                         |                          |                                   |     |
|----------------|-----------------------------------------------------------------------|--------------------------|-------------------------|--------------------------|-----------------------------------|-----|
|                |                                                                       | mm                       | mm                      |                          |                                   |     |
| 01110000       | TESA UNIMASTER metric full                                            | Int. dim.<br>250 ÷ 1475* | Ext. dim.<br>225 ÷ 1450 | *                        |                                   |     |
| CONSISTING OF: |                                                                       |                          |                         |                          |                                   |     |
| No             |                                                                       |                          |                         |                          |                                   | 03  |
|                |                                                                       | mm                       | mm                      | mm                       | mm                                | μm  |
| 01110300       | Measuring element UNIMASTER                                           | Int. dim.<br>250 ÷ 275   | Ext. dim.<br>225 ÷ 250  |                          |                                   |     |
| 01110203       | Set measuring arms interior dimensions                                |                          |                         |                          |                                   |     |
| 01110205       | Set measuring arms for interior and exterior dimesnions, lenght 75mm  |                          |                         | 75                       |                                   |     |
| 01110208       | Set measuring arms for interior and exterior dimentions, lenght 100mm |                          |                         | 100                      |                                   |     |
| 01110501       | Setting gauge                                                         |                          |                         | Int. dim.:<br>250        | Ext. dim. : 225                   |     |
| 01110101       | Extension                                                             |                          |                         | 25                       |                                   | 0,7 |
| 01110102       | Extension                                                             |                          |                         | 50                       |                                   | 1   |
| 01110103       | Extension                                                             |                          |                         | 75                       |                                   | 1,2 |
| 01110104       | Extension                                                             |                          |                         | 100                      |                                   | 1,5 |
| 01110105       | Extension                                                             |                          |                         | 125                      |                                   | 1,5 |
| 01110106       | Extension                                                             |                          |                         | 150                      |                                   | 2   |
| 01110112       | Extension                                                             |                          |                         | 300                      |                                   | 3,5 |
| 01110118       | Extension                                                             |                          |                         | 450                      |                                   | 4,5 |
| 01110124       | Extension                                                             |                          |                         | 600                      |                                   | 6,5 |
| 01130001       | Special screwdriver                                                   |                          |                         |                          |                                   |     |
| 01110401       | Set of suspension accessories (4 brackets together with 4 clamps)     |                          |                         |                          |                                   |     |
| 01112401       | Wooden case for complete set                                          |                          |                         |                          |                                   |     |
| OPTIONAL A     | CCESSORIES:                                                           |                          |                         |                          |                                   |     |
| 01110140       | Extension 1000 mm                                                     |                          |                         | 1000                     |                                   | 10  |
| 01162001       | Anvils for internal/external dimensions and throats                   |                          |                         | Measuring<br>depth: ≤ 20 | Tungsten carbide inserts: Ø 4 x 7 |     |
| 01160001       | Roller (2 items are needed)                                           |                          |                         |                          |                                   |     |