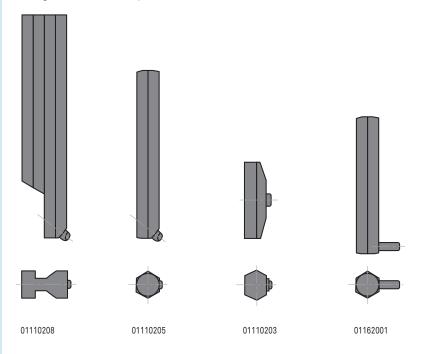

nal directions

Measuring bolts supplied in pairs: • No. 01110203 for internal measuring in the micrometer

- axis. No. 01110205 for internal/external measuring, meas. depth up to 60 mm from the lower edge of the micrometer.
- No. 01110208. extra-rigid for ex-ternal measuring, meas. depth up to 75 mm from the lower edge of the micrometer.