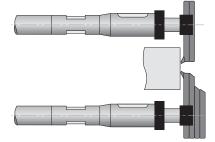

TESA UNIMASTER is similar to internal micrometers with two-point contact with the workpiece being measured. Measures any dimension within the extended application range diretly by simply adding the needed extensions with built-in gauge blocks to the measuring element.

Accurate, robust and easy-to-handle – Can be used either vertically or horizontally with a constant measuring force - Incorporates a lever-type dial test indicator that clearly shows the culmination point - Ensures stable measuring owing to both a negligible deflection and thermal protection on each extension.