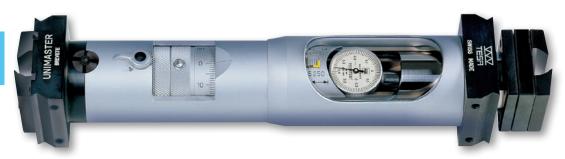

## TESA UNIMASTER Universal Measuring Instrument

TESA UNIMASTER Universal Measuring Instrument provides the features necessary for direct measurement of specially large internal and external dimensions.

TESA UNIMASTER is similar to internal micrometers with two-point contact with the workpiece being measured. Measures any dimension within the extended application range diretly by simply adding the needed extensions with built-in gauge blocks to the measuring element.

Accurate, robust and easy-to-handle – Can be used either vertically or horizontally with a constant measuring force - Incorporates a lever-type dial test indicator that clearly shows the culmination point - Ensures stable measuring owing to both a negligible deflection and thermal protection on each extension.

DIN 863 T4 (Style B)

Micrometer: 25 mm

Micrometer and dial test indicator:

One spherical and one flat measuring faces

Tungsten carbide tipped

15 to 20 N measuring force reversible between internal and exter-